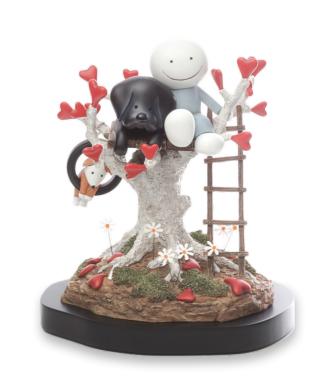

### Limited Edition Sculpture

This bright and contemporary pair of collectable sculptures provide an uplifting reminder of the importance of friendship and family and radiates hope, joy and positivity.

#### My Sunshine

Cold Cast Porcelain Sculpture Edition of 395 Size 11 x 5 x 4" £495

Family Tree

Cold Cast Porcelain Sculpture Edition of 395 Size 9 x 10 x 7" £650

Doing Hinde