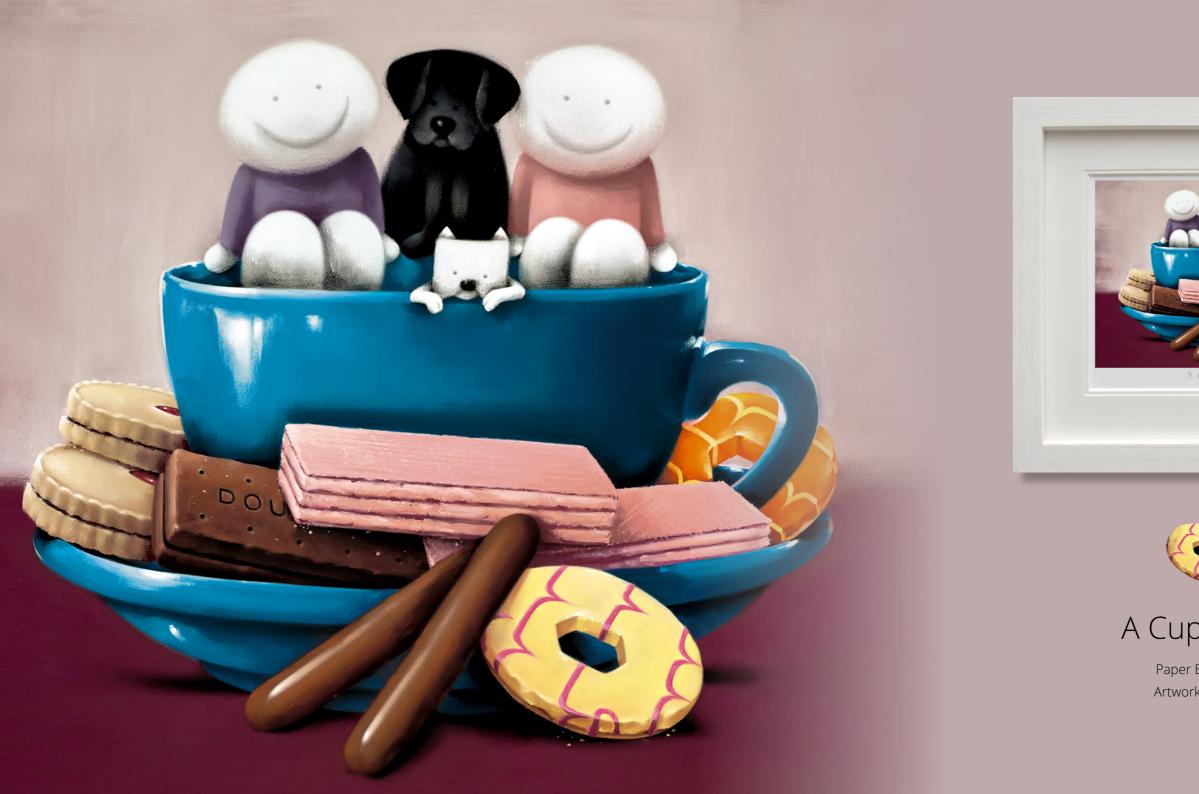

## A Cup of Love

Paper Edition of 395 Artwork Size 19 x 15" £475

Paper Edition of 395 Artwork Size 19 x 15" £475