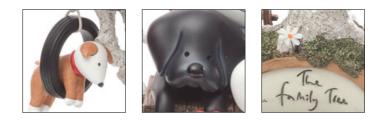

#### My Sunshine

Cold Cast Porcelain Sculpture Edition of 395 Size 11 x 5 x 4" £495

Family Tree

Cold Cast Porcelain Sculpture Edition of 395 Size 9 x 10 x 7" £650

Doing Hinde