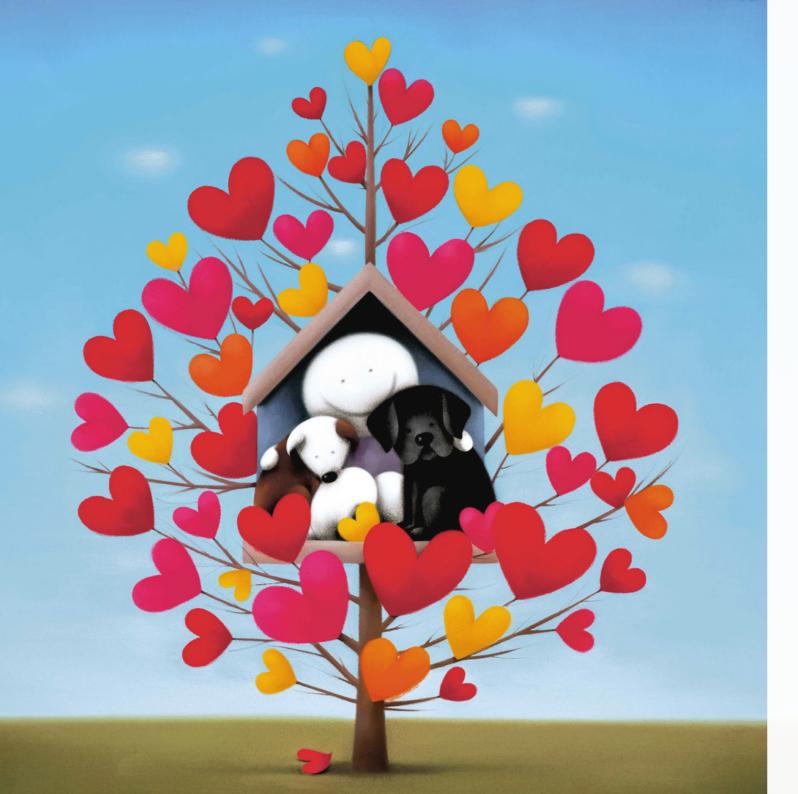

#### My Sunshine

Cold Cast Porcelain Sculpture Edition of 395 Size 11 x 5 x 4" £495

Family Tree

Cold Cast Porcelain Sculpture Edition of 395 Size 9 x 10 x 7" £650

Doing Hinde