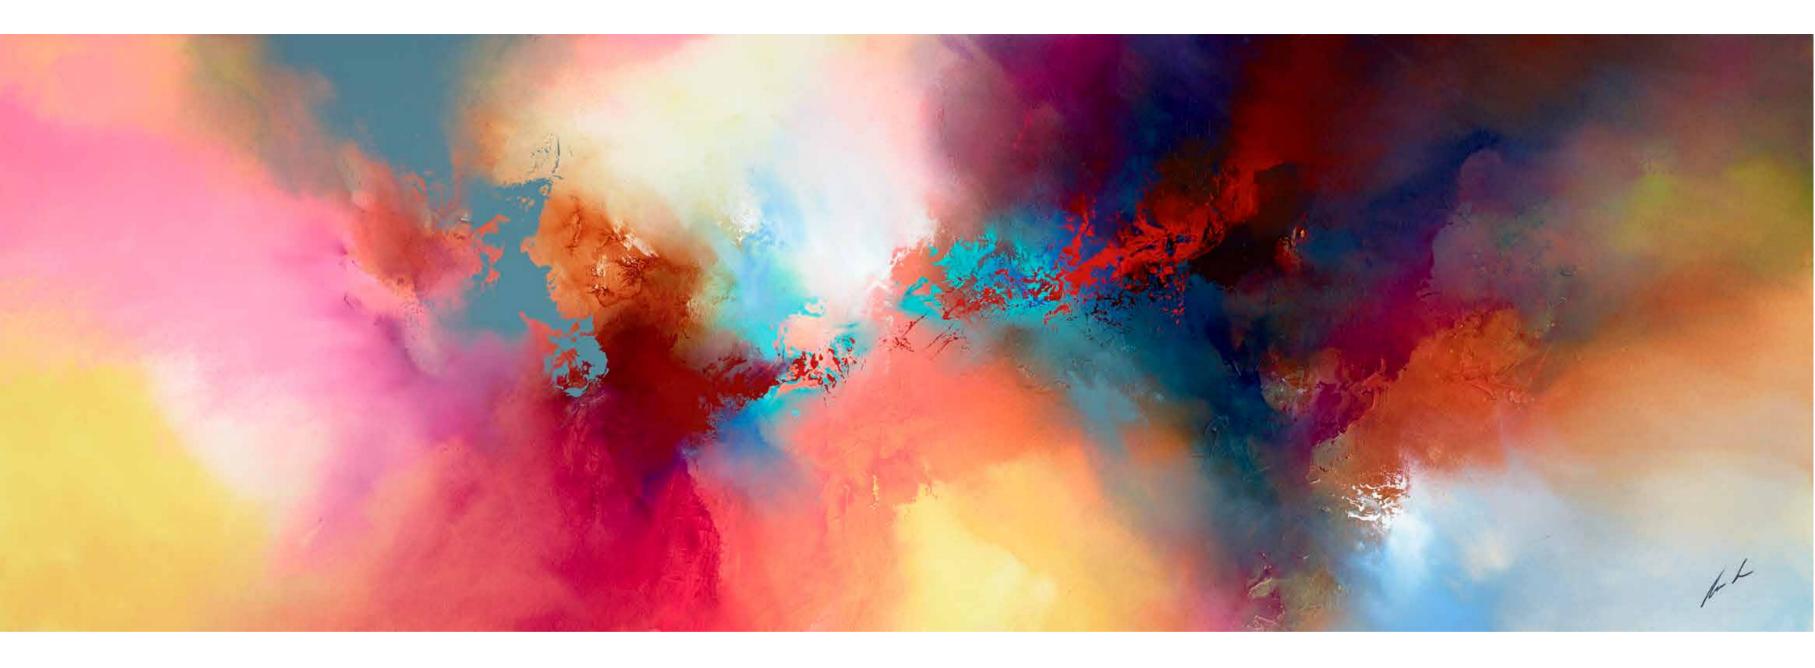

### WITHOUT REST

Original on Box Canvas 72" x 24"

Glazed Original on Box Canvas 30" x 30"

### CONVERGE

Glazed Original on Box Canvas 72" x 24"