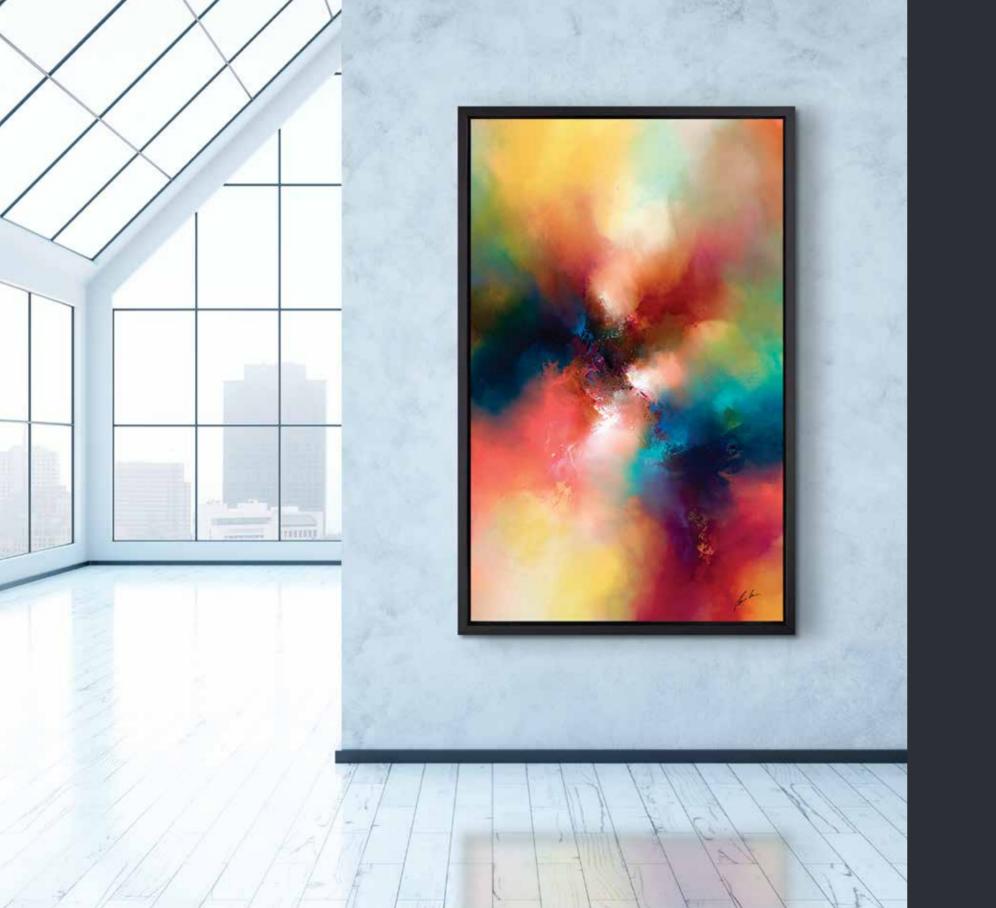

THE
LIGHT
FANTASTIC
I, II & III

Glazed Box Canvas
Limited Edition of 195
16" x 32"
f625 each

ORIGINAL PAINTINGS

Glazed Original on Box Canvas 36" x 36"