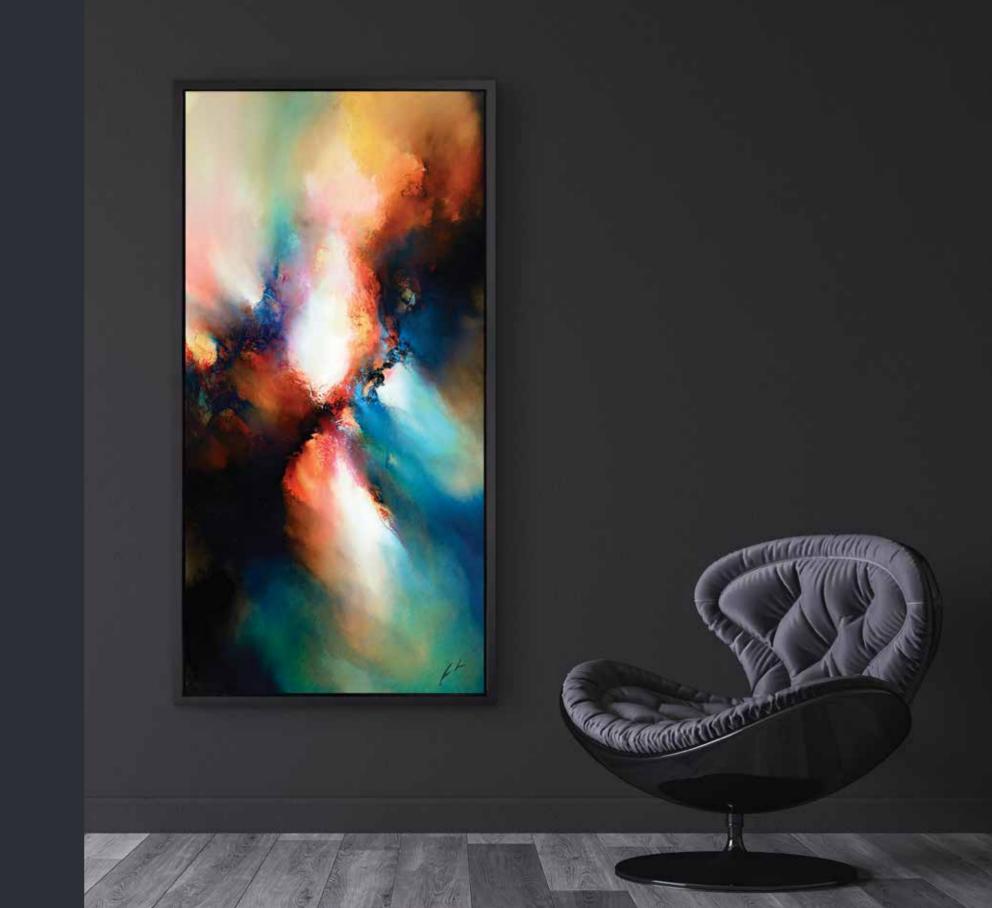

# THE LIGHT FANTASTIC

The Light Fantastic is a stunning example of Simon's dramatic yet approachable style.

Through their extraordinary beauty and radiance, these dazzling abstracts take us on deeply personal journey into another world.

THE
LIGHT
FANTASTIC
I, II & III

Glazed Box Canvas
Limited Edition of 195
16" x 32"
f625 each





ORIGINAL PAINTINGS



Glazed Original on Box Canvas 36" x 36"





## SUMMER FAREWELL

Original on Box Canvas 30" x 48"



### WITHOUT REST

Original on Box Canvas 72" x 24"



Glazed Original on Box Canvas 30" x 30"





## FIRST CAME LIGHT

Original on Box Canvas 60" x 36"



### CONVERGE

Glazed Original on Box Canvas 72" x 24"



## WITH HOPE

Original on Box Canvas 24" x 48"



### INTERSECT

Glazed Original on Box Canvas 72" x 24"