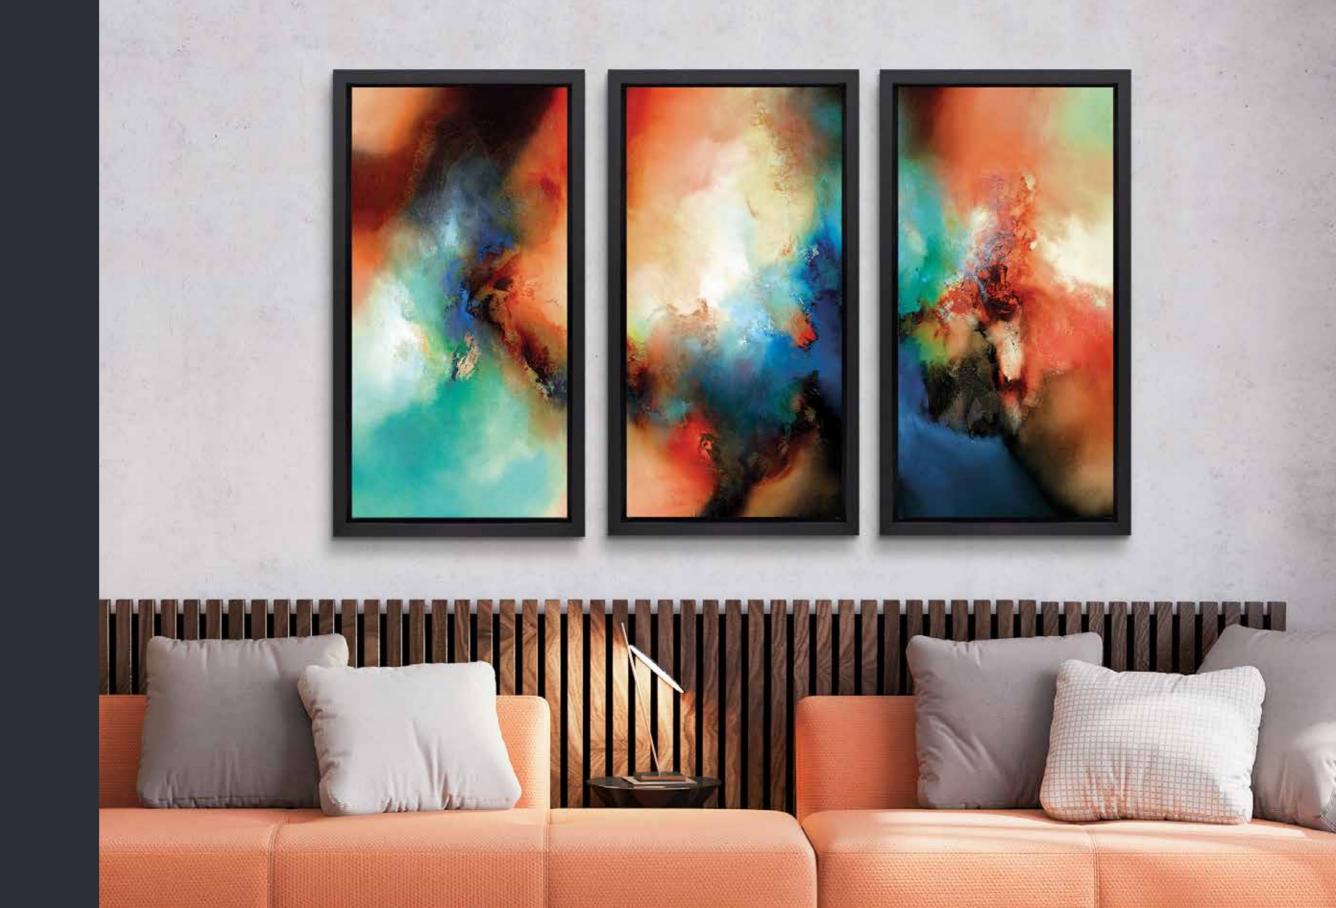

# THE LIGHT FANTASTIC

The Light Fantastic is a stunning example of Simon's dramatic yet approachable style.

Through their extraordinary beauty and radiance, these dazzling abstracts take us on deeply personal journey into another world.

THE
LIGHT
FANTASTIC
I, II & III

Glazed Box Canvas
Limited Edition of 195
16" x 32"
f625 each

ORIGINAL PAINTINGS

Glazed Original on Box Canvas 36" x 36"