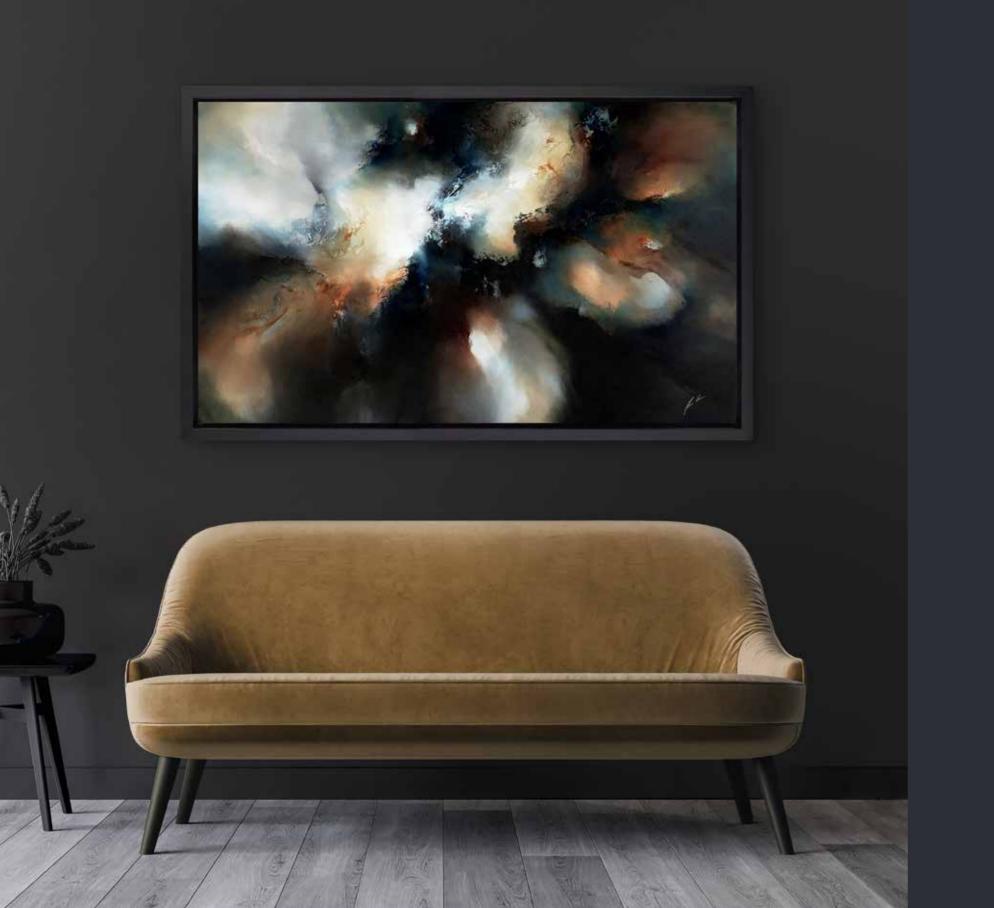

# THE LIGHT FANTASTIC

The Light Fantastic is a stunning example of Simon's dramatic yet approachable style.

Through their extraordinary beauty and radiance, these dazzling abstracts take us on deeply personal journey into another world.

THE
LIGHT
FANTASTIC
I, II & III

Glazed Box Canvas
Limited Edition of 195
16" x 32"
f625 each





ORIGINAL PAINTINGS



Glazed Original on Box Canvas 36" x 36"





## SUMMER FAREWELL

Original on Box Canvas 30" x 48"



### WITHOUT REST

Original on Box Canvas 72" x 24"



Glazed Original on Box Canvas 30" x 30"





## FIRST CAME LIGHT

Original on Box Canvas 60" x 36"



### CONVERGE

Glazed Original on Box Canvas 72" x 24"



## WITH HOPE

Original on Box Canvas 24" x 48"



### INTERSECT

Glazed Original on Box Canvas 72" x 24"