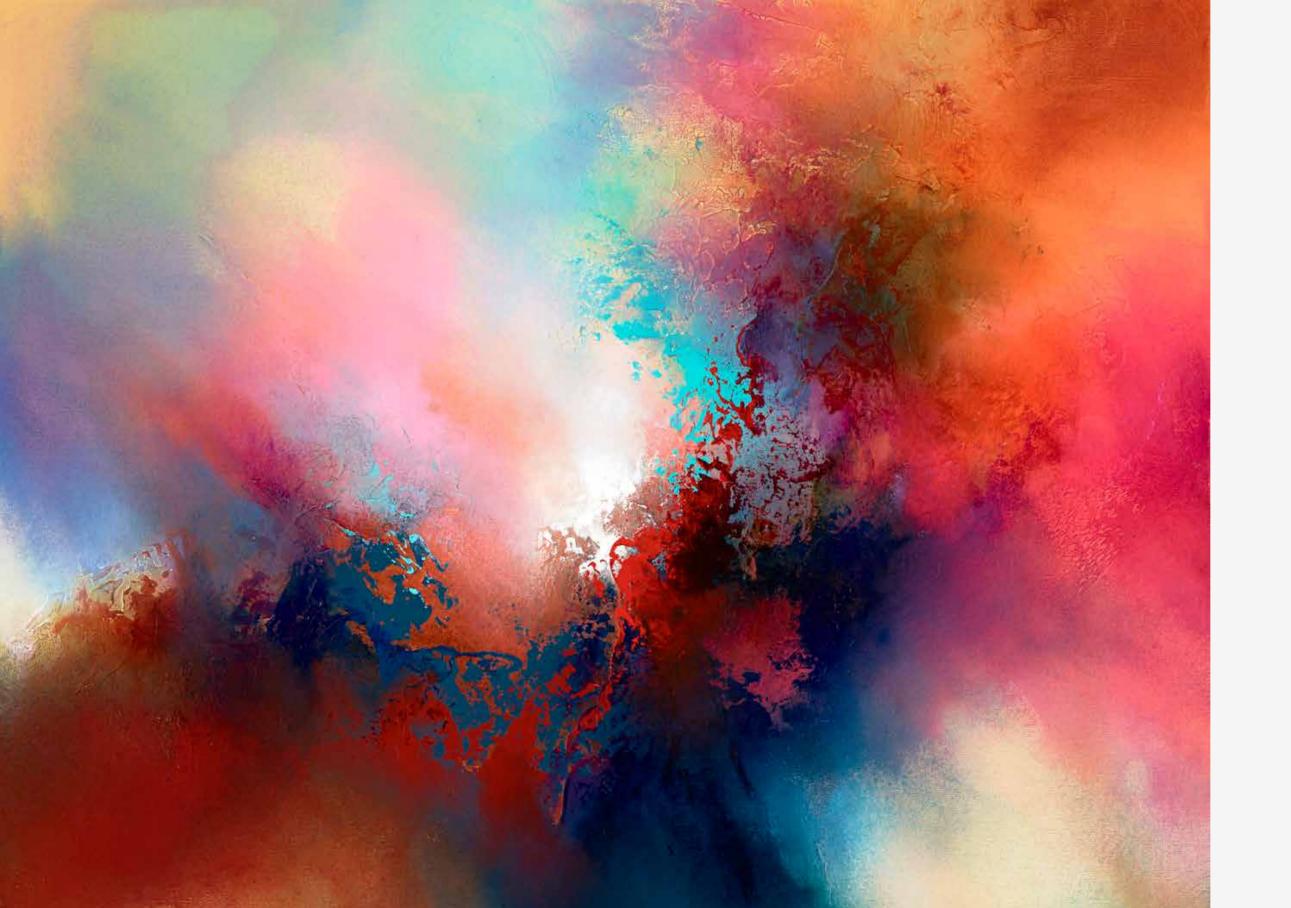

# THE LIGHT FANTASTIC

The Light Fantastic is a stunning example of Simon's dramatic yet approachable style.

Through their extraordinary beauty and radiance, these dazzling abstracts take us on deeply personal journey into another world.

THE
LIGHT
FANTASTIC
I, II & III

Glazed Box Canvas
Limited Edition of 195
16" x 32"
f625 each





ORIGINAL PAINTINGS



Glazed Original on Box Canvas 36" x 36"





## SUMMER FAREWELL

Original on Box Canvas 30" x 48"



### WITHOUT REST

Original on Box Canvas 72" x 24"



Glazed Original on Box Canvas 30" x 30"





## FIRST CAME LIGHT

Original on Box Canvas 60" x 36"



### CONVERGE

Glazed Original on Box Canvas 72" x 24"



## WITH HOPE

Original on Box Canvas 24" x 48"



### INTERSECT

Glazed Original on Box Canvas 72" x 24"