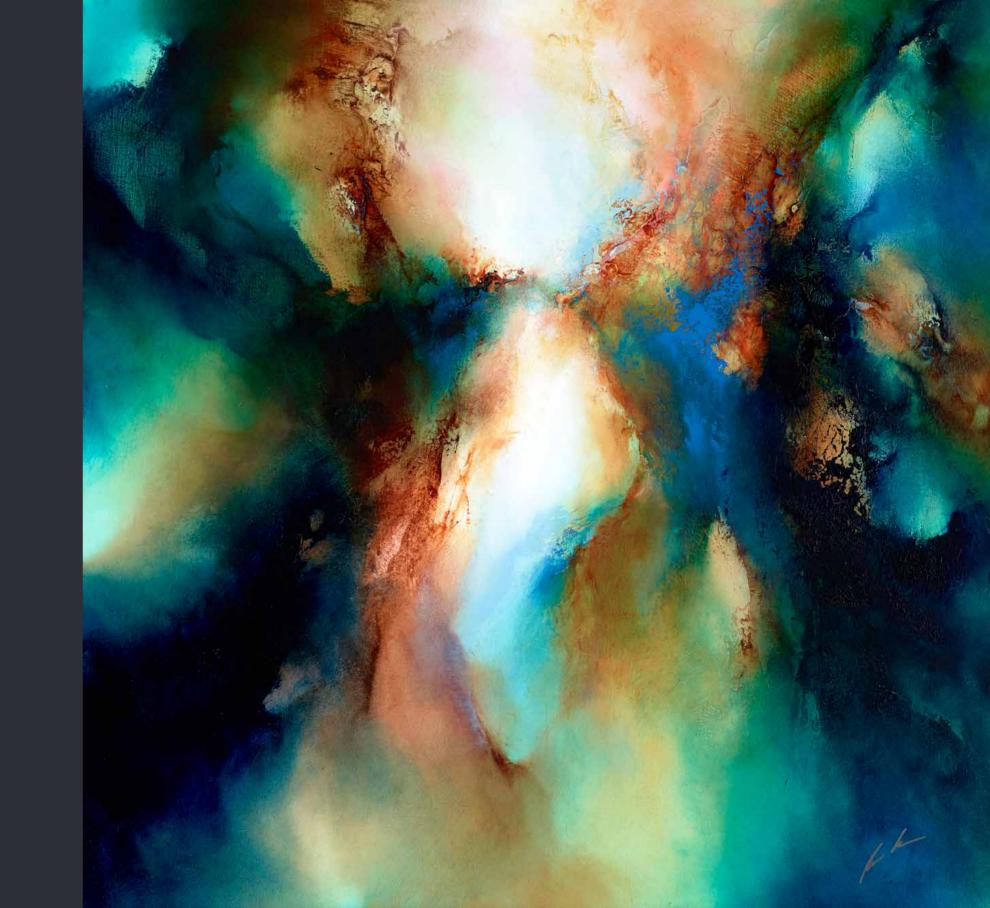

THE
LIGHT
FANTASTIC
I, II & III

Glazed Box Canvas
Limited Edition of 195
16" x 32"
f625 each

ORIGINAL PAINTINGS

Glazed Original on Box Canvas 36" x 36"