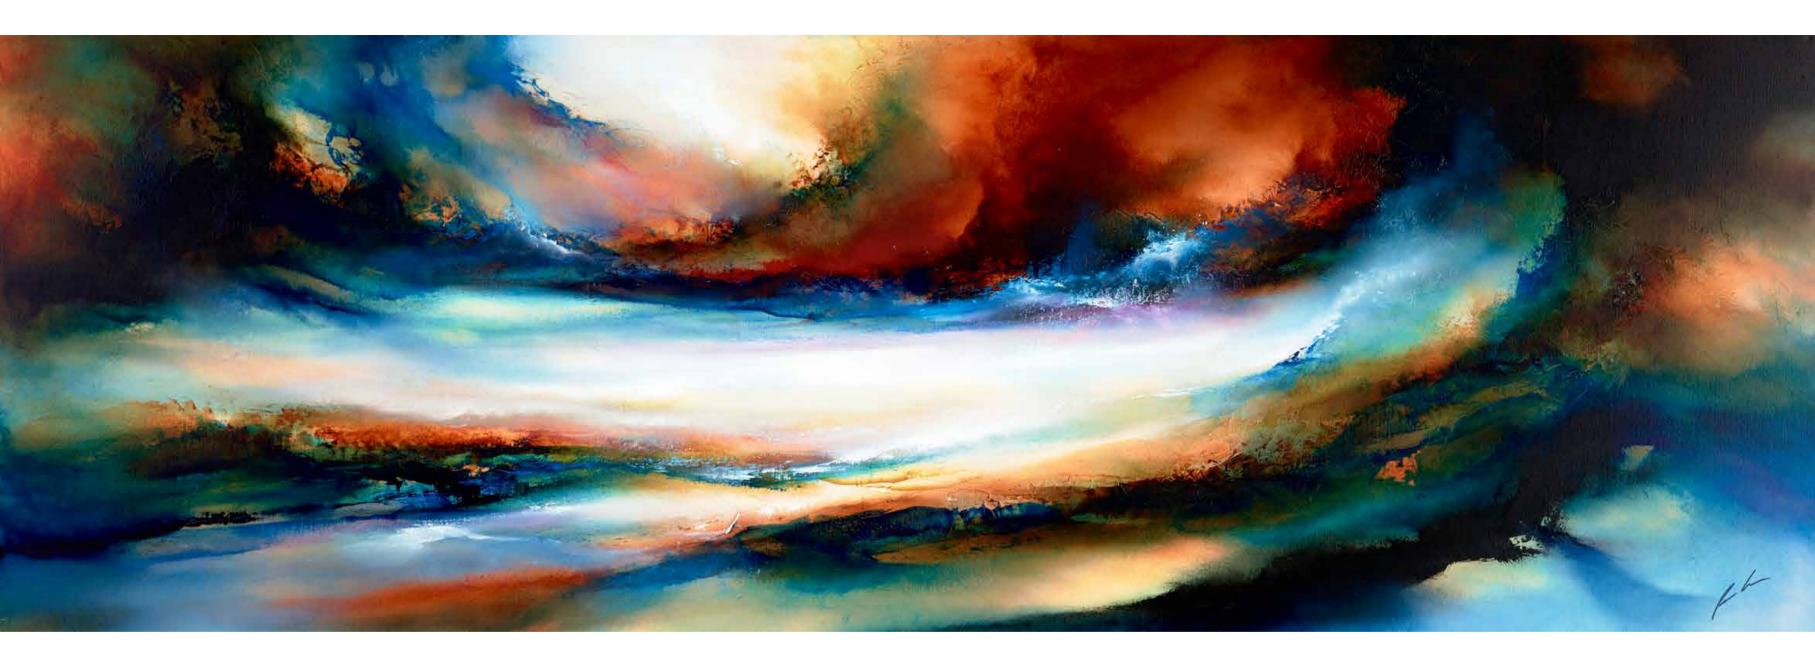

### CONVERGE

Glazed Original on Box Canvas 72" x 24"

### INTERSECT

Glazed Original on Box Canvas 72" x 24"