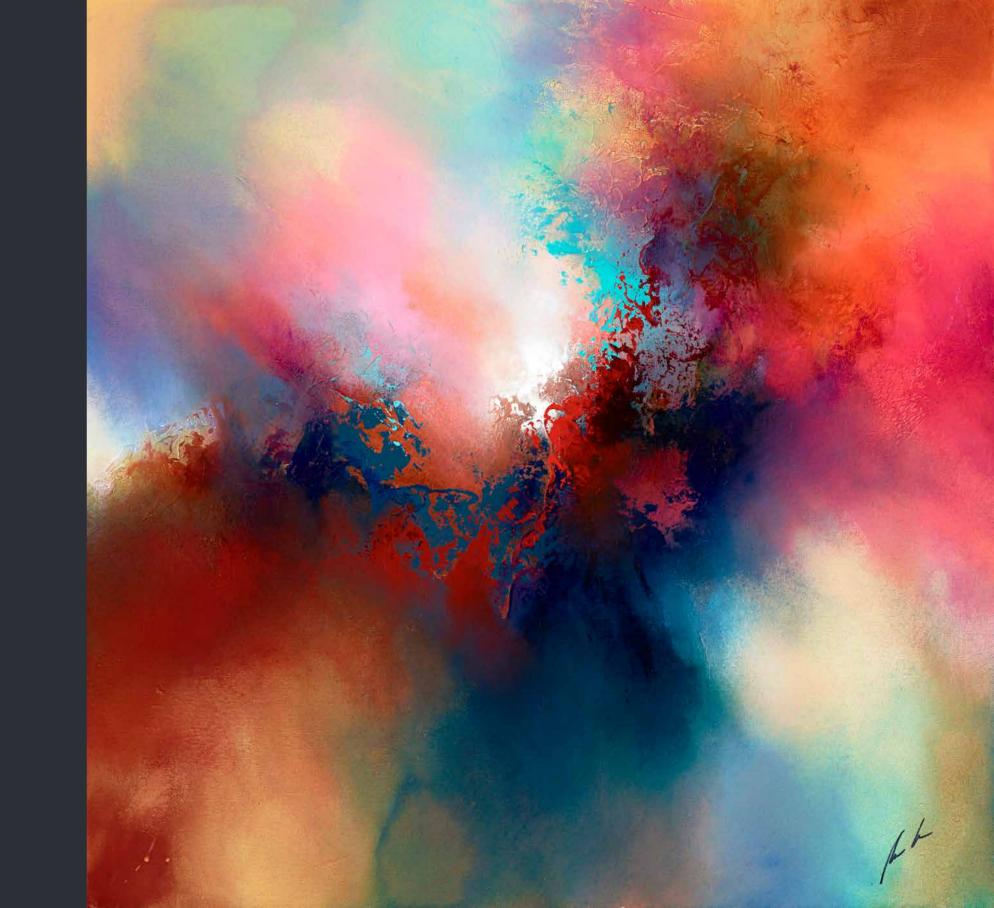

# THE LIGHT FANTASTIC

The Light Fantastic is a stunning example of Simon's dramatic yet approachable style.

Through their extraordinary beauty and radiance, these dazzling abstracts take us on deeply personal journey into another world.

THE
LIGHT
FANTASTIC
I, II & III

Glazed Box Canvas
Limited Edition of 195
16" x 32"
f625 each

ORIGINAL PAINTINGS

Glazed Original on Box Canvas 36" x 36"